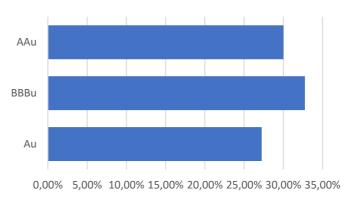

### 10 largest holdings

| Name            | Weight Country | Maturity   | Asset type |
|-----------------|----------------|------------|------------|
| BOTS 0 08/14/24 | 7,36% IT       | 14/08/2024 | Government |
| SGLT 0 08/09/24 | 7,11% ES       | 09/08/2024 | Government |
| BOTS 0 01/14/25 | 7,00% IT       | 14/01/2025 | Government |
| SGLT 0 09/06/24 | 6,33% ES       | 06/09/2024 | Government |
| BTF 0 09/04/24  | 6,08% FR       | 04/09/2024 | Government |
| BTF 0 10/30/24  | 6,04% FR       | 30/10/2024 | Government |
| BTF 0 08/07/24  | 5,08% FR       | 07/08/2024 | Government |
| BTF 0 10/02/24  | 4,80% FR       | 02/10/2024 | Government |
| SGLT 0 11/08/24 | 4,78% ES       | 08/11/2024 | Government |
| BOTS 0 11/14/24 | 4,78% IT       | 14/11/2024 | Government |
|                 |                |            |            |