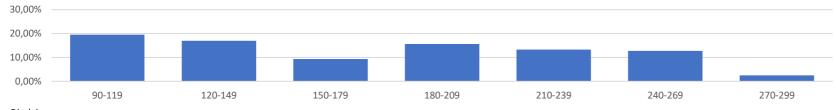

---------|------------|------------|
| BOTS 0 08/14/24 | 7,36% IT       | 14/08/2024 | Government |
| SGLT 0 08/09/24 | 7,11% ES       | 09/08/2024 | Government |
| BOTS 0 01/14/25 | 7,00% IT       | 14/01/2025 | Government |
| SGLT 0 09/06/24 | 6,33% ES       | 06/09/2024 | Government |
| BTF 0 09/04/24  | 6,08% FR       | 04/09/2024 | Government |
| BTF 0 10/30/24  | 6,04% FR       | 30/10/2024 | Government |
| BTF 0 08/07/24  | 5,08% FR       | 07/08/2024 | Government |
| BTF 0 10/02/24  | 4,80% FR       | 02/10/2024 | Government |
| SGLT 0 11/08/24 | 4,78% ES       | 08/11/2024 | Government |
| BOTS 0 11/14/24 | 4,78% IT       | 14/11/2024 | Government |
|                 |                |            |            |

# Credit profile



### breakdown by number of days before maturity



#### Disclaimer:

Past performance is neither an indicator nor a guarantee of future performance. Investment in monetary funds is not guaranteed and differs from investment in deposits. Therefore, this type of investment involves the risk that the invested capital may fluctuate. Moreover, the monetary fund mentioned in this document does not rely on external support to guarantee its liquidity or stabilize its net asset value per share. Investment in a monetary fund involves a capital risk borne by the investor. The Prospectus and the Key Information Document of the monetary fund hereby presented are available on the Internet site www.bcee-am.lu. In this report, particular attention was brought to the information accuracy check. However, BCEE Asset Management S.A. cannot provide any guara