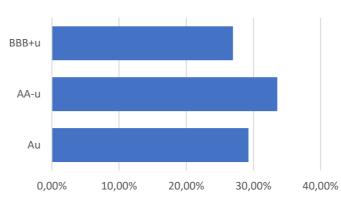

----------|------------|
| Name            | Weight Country | Maturity   | Asset type |
| BTF 0 11/05/25  | 5,96% FR       | 05/11/2025 | Government |
| BOTS 0 02/13/26 | 5,93% IT       | 13/02/2026 | Government |
| SGLT 0 10/10/25 | 5,14% ES       | 10/10/2025 | Government |
| BOTS 0 08/14/25 | 4,65% IT       | 14/08/2025 | Government |
| BOTS 0 10/14/25 | 4,64% IT       | 14/10/2025 | Government |
| BTF 0 02/25/26  | 4,61% FR       | 25/02/2026 | Government |
| SGLT 0 09/05/25 | 4,32% ES       | 05/09/2025 | Government |
| SGLT 0 03/06/26 | 4,27% ES       | 06/03/2026 | Government |
| SGLT 0 08/08/25 | 4,16% ES       | 08/08/2025 | Government |
| BTF 0 08/13/25  | 3,99% FR       | 13/08/2025 | Government |
|                 |                |            |            |

# Credit profile



### breakdown by number of days before maturity



#### Disclaimer:

Past performance is neither an indicator nor a guarantee of future performance. Investment in monetary funds is not guaranteed and differs from investment in deposits. Therefore, this type of investment involves the risk that the invested capital may fluctuate. Moreover, the monetary fund mentioned in this document does not rely on external support to guarantee its liquidity or stabilize its net asset value per share. Investment in a monetary fund involves a capital risk borne by the investor. The Prospectus and the Key Information Document of the monetary fund hereby presented are available on the Internet site www.bcee-am.lu. In this report, particular attention was brought to the information accuracy check. However,