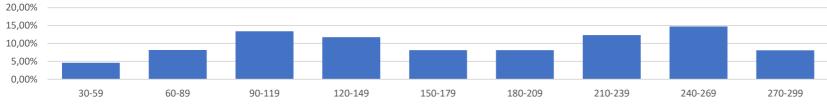

Country | Maturity   | Asset type |
|-----------------|--------|---------|------------|------------|
| BTF 0 11/05/25  | 5,87%  | FR      | 05/11/2025 | Government |
| BOTS 0 02/13/26 | 5,84%  | IT      | 13/02/2026 | Government |
| SGLT 0 10/10/25 | 5,06%  | ES      | 10/10/2025 | Government |
| BOTS 0 08/14/25 | 4,59%  | IT      | 14/08/2025 | Government |
| BOTS 0 10/14/25 | 4,57%  | IT      | 14/10/2025 | Government |
| BTF 0 02/25/26  | 4,54%  | FR      | 25/02/2026 | Government |
| SGLT 0 09/05/25 | 4,25%  | ES      | 05/09/2025 | Government |
| SGLT 0 03/06/26 | 4,21%  | ES      | 06/03/2026 | Government |
| SGLT 0 04/10/26 | 4,21%  | ES      | 10/04/2026 | Government |
| BTF 0 09/10/25  | 3,93%  | FR      | 10/09/2025 | Government |



breakdown by number of days before maturity



## Disclaimer:

Past performance is neither an indicator nor a guarantee of future performance. Investment in monetary funds is not guaranteed and differs from investment in deposits. Therefore, this type of investment involves the risk that the invested capital may fluctuate. Moreover, the monetary fund mentioned in this document does not rely on external support to guarantee its liquidity or stabilize its net asset value per share. Investment in a monetary fund involves a capital risk borne by the investor. The Prospectus and the Key Information Document of the monetary fund hereby presented are available on the Internet site www.bcee-am.lu. In this report, particular attention was brought to the information accuracy check. However, Spuerkeess Asset Management S.A. cannot provide any g