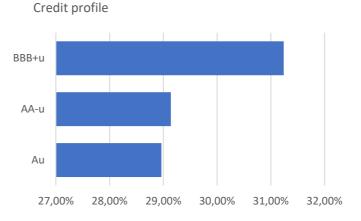

## 10 largest holdings

| Name            | Weight | Country | Maturity   | Asset type |
|-----------------|--------|---------|------------|------------|
| BTF 0 11/05/25  | 5,87%  | FR      | 05/11/2025 | Government |
| BOTS 0 02/13/26 | 5,84%  | IT      | 13/02/2026 | Government |
| SGLT 0 10/10/25 | 5,06%  | ES      | 10/10/2025 | Government |
| BOTS 0 08/14/25 | 4,59%  | IT      | 14/08/2025 | Government |
| BOTS 0 10/14/25 | 4,57%  | IT      | 14/10/2025 | Government |
| BTF 0 02/25/26  | 4,54%  | FR      | 25/02/2026 | Government |
| SGLT 0 09/05/25 | 4,25%  | ES      | 05/09/2025 | Government |
| SGLT 0 03/06/26 | 4,21%  | ES      | 06/03/2026 | Government |
| SGLT 0 04/10/26 | 4,21%  | ES      | 10/04/2026 | Government |
| BTF 0 09/10/25  | 3,93%  | FR      | 10/09/2025 | Government |