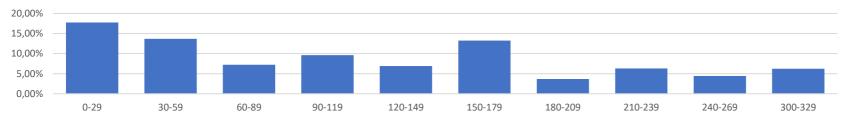

e Life

## 10 largest holdings

| Name       | Weight | Country | Maturity   | Asset type |
|------------|--------|---------|------------|------------|
| B 06/12/25 | 7,5%   | US      | 12/06/2025 | Government |
| B 10/02/25 | 7,2%   | US      | 02/10/2025 | Government |
| B 11/28/25 | 6,3%   | US      | 28/11/2025 | Government |
| B 01/22/26 | 6,3%   | US      | 22/01/2026 | Government |
| B 04/16/26 | 6,2%   | US      | 16/04/2026 | Government |
| B 09/04/25 | 6,1%   | US      | 04/09/2025 | Government |
| B 07/17/25 | 5,9%   | US      | 17/07/2025 | Government |
| B 07/10/25 | 5,4%   | US      | 10/07/2025 | Government |
| B 10/30/25 | 5,3%   | US      | 30/10/2025 | Government |
| B 02/19/26 | 4,4%   | US      | 19/02/2026 | Government |



breakdown by number of days before maturity



## Disclaimer:

Past performance is neither an indicator nor a guarantee of future performance. Investment in monetary funds is not guaranteed and differs from investment in deposits. Therefore, this type of investment involves the risk that the invested capital may fluctuate. Moreover, the monetary fund mentioned in this document does not rely on external support to guarantee its liquidity or stabilize its net asset value per share. Investment in a monetary fund involves a capital risk borne by the investor. The Prospectus and the Key Information Document of the monetary fund hereby presented are available on the Internet site www.bcee-am.lu. In this report, particular attention was brought to the information accuracy check. However, Spuerkeess Asset Management S.A. cannot provide any g