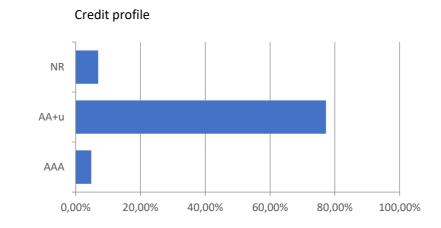

## 10 largest holdings

| Name       | Weight | Country | Maturity   | Asset type |
|------------|--------|---------|------------|------------|
| B 06/12/25 | 7,5%   | US      | 12/06/2025 | Government |
| B 10/02/25 | 7,2%   | US      | 02/10/2025 | Government |
| B 11/28/25 | 6,3%   | US      | 28/11/2025 | Government |
| B 01/22/26 | 6,3%   | US      | 22/01/2026 | Government |
| B 04/16/26 | 6,2%   | US      | 16/04/2026 | Government |
| B 09/04/25 | 6,1%   | US      | 04/09/2025 | Government |
| B 07/17/25 | 5,9%   | US      | 17/07/2025 | Government |
| B 07/10/25 | 5,4%   | US      | 10/07/2025 | Government |
| B 10/30/25 | 5,3%   | US      | 30/10/2025 | Government |
| B 02/19/26 | 4,4%   | US      | 19/02/2026 | Government |