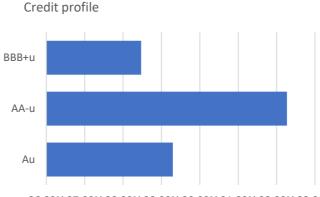

## 10 largest holdings

| Name            | Weight | Country | Maturity   | Asset type |
|-----------------|--------|---------|------------|------------|
| BOTS 0 08/14/25 | 7,34%  | IT      | 14/08/2025 | Government |
| SGLT 0 08/08/25 | 6,07%  | ES      | 08/08/2025 | Government |
| BTF 0 11/05/25  | 5,36%  | FR      | 05/11/2025 | Government |
| BTF 0 06/18/25  | 4,81%  | FR      | 18/06/2025 | Government |
| BOTS 0 06/13/25 | 4,71%  | IT      | 13/06/2025 | Government |
| SGLT 0 09/05/25 | 4,49%  | ES      | 05/09/2025 | Government |
| BOTS 0 12/12/25 | 4,37%  | IT      | 12/12/2025 | Government |
| SGLT 0 10/10/25 | 4,29%  | ES      | 10/10/2025 | Government |
| SGLT 0 03/06/26 | 4,26%  | ES      | 06/03/2026 | Government |
| BOTS 0 10/14/25 | 4,10%  | IT      | 14/10/2025 | Government |