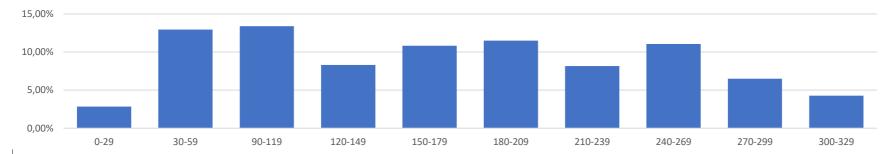

26,00% 27,00% 28,00% 29,00% 30,00% 31,00% 32,00% 33,00%

breakdown by number of days before maturity

Past performance is neither an indicator nor a guarantee of future performance. Investment in monetary funds is not guaranteed and differs from investment in deposits. Therefore, this type of investment involves the risk that the invested capital may fluctuate. Moreover, the monetary fund mentioned in this document does not rely on external support to guarantee its liquidity or stabilize its net asset value per share. Investment in a monetary fund involves a capital risk borne by the investor. The Prospectus and the Key Information Document of the monetary fund hereby presented are available on the Internet site www.bcee-am.lu. In this report, particular attention was brought to the information accuracy check. However, Spuerkeess Asset Management S.A. cannot provide any guarantee as far as the appropriateness, accuracy and comprehensiveness of the information communicated by third parties, which are included in this report and communicated for information purposes only.