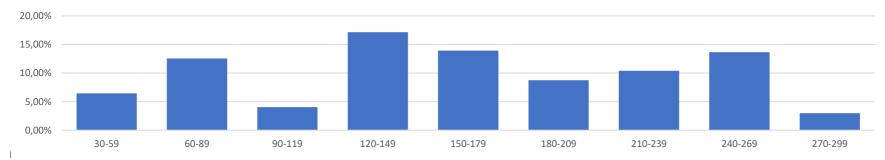

## breakdown by number of days before maturity

Past performance is neither an indicator nor a guarantee of future performance. Investment in monetary funds is not guaranteed and differs from investment in deposits. Therefore, this type of investment involves the risk that the invested capital may fluctuate. Moreover, the monetary fund mentioned in this document does not rely on external support to guarantee its liquidity or stabilize its net asset value per share. Investment in a monetary fund involves a capital risk borne by the investor. The Prospectus and the Key Information Document of the monetary fund hereby presented are available on the Internet site www.bcee-am.lu. In this report, particular attention was brought to the information accuracy check. However, Spuerkeess Asset Management S.A. cannot provide any guarantee as far as the appropriateness, accuracy and comprehensiveness of the information communicated by third parties, which are included in this report and communicated for information purposes only.