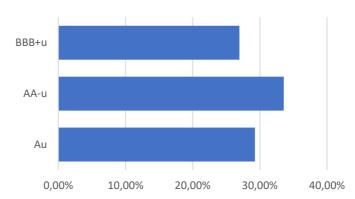

| Name            | Weight Country   | Maturity   | Asset type |
|-----------------|------------------|------------|------------|
| BOTS 0 08/14/25 | <b>7,78</b> % іт | 14/08/2025 | Government |
| SGLT 0 08/08/25 | 6,44% ES         | 08/08/2025 | Government |
| BTF 0 11/05/25  | 5,68% FR         | 05/11/2025 | Government |
| BTF 0 02/25/26  | 5,03% FR         | 25/02/2026 | Government |
| SGLT 0 09/05/25 | <b>4,77%</b> ES  | 05/09/2025 | Government |
| BOTS 0 12/12/25 | 4,64% IT         | 12/12/2025 | Government |
| SGLT 0 10/10/25 | <b>4,55</b> % ES | 10/10/2025 | Government |
| SGLT 0 03/06/26 | <b>4,52</b> % ES | 06/03/2026 | Government |
| BOTS 0 10/14/25 | <b>4,35%</b> IT  | 14/10/2025 | Government |
| SGLT 0 01/16/26 | <b>4,32</b> % ES | 16/01/2026 | Government |

## Credit profile



## breakdown by number of days before maturity



Past performance is neither an indicator nor a guarantee of future performance. Investment in monetary funds is not guaranteed and differs from investment in deposits. Therefore, this type of investment involves the risk that the invested capital may fluctuate. Moreover, the monetary fund mentioned in this document does not rely on external support to guarantee its liquidity or stabilize its net asset value per share. Investment in a monetary fund involves a capital risk borne by the investor. The Prospectus and the Key Information Document of the monetary fund hereby presented are available on the Internet site www.bcee-am.lu. In this report, particular attention was brought to the information accuracy check. However, Spuerkeess Asset Ma