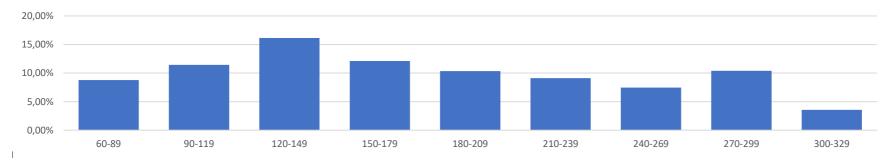

## breakdown by number of days before maturity

Past performance is neither an indicator nor a guarantee of future performance. Investment in monetary funds is not guaranteed and differs from investment in deposits. Therefore, this type of investment involves the risk that the invested capital may fluctuate. Moreover, the monetary fund mentioned in this document does not rely on external support to guarantee its liquidity or stabilize its net asset value per share. Investment in a monetary fund involves a capital risk borne by the investor. The Prospectus and the Key Information Document of the monetary fund hereby presented are available on the Internet site www.bcee-am.lu. In this report, particular attention was brought to the information accuracy check. However, Spuerkeess Asset Management S.A. cannot provide any guarantee as far as the appropriateness, accuracy and comprehensiveness of the information communicated by third parties, which are included in this report and communicated for information purposes only.