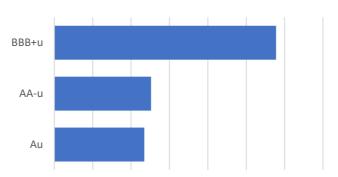

| Name            | Weight Country   | Maturity   | Asset type |
|-----------------|------------------|------------|------------|
| SGLT 0 04/10/26 | <b>6,33</b> % ES | 10/04/2026 | Government |
| BTF 0 11/05/25  | 5,66% FR         | 05/11/2025 | Government |
| BTF 0 02/25/26  | 5,01% FR         | 25/02/2026 | Government |
| SGLT 0 09/05/25 | <b>4,75</b> % ES | 05/09/2025 | Government |
| BOTS 0 12/12/25 | 4,62% IT         | 12/12/2025 | Government |
| SGLT 0 10/10/25 | <b>4,53</b> % ES | 10/10/2025 | Government |
| SGLT 0 03/06/26 | <b>4,50</b> % ES | 06/03/2026 | Government |
| BOTS 0 10/14/25 | <b>4,33%</b> IT  | 14/10/2025 | Government |
| SGLT 0 01/16/26 | <b>4,31%</b> ES  | 16/01/2026 | Government |
| BTF 0 12/31/25  | <b>4,10</b> % FR | 31/12/2025 | Government |

## Credit profile



26,00% 27,00% 28,00% 29,00% 30,00% 31,00% 32,00% 33,00%

## breakdown by number of days before maturity



Past performance is neither an indicator nor a guarantee of future performance. Investment in monetary funds is not guaranteed and differs from investment in deposits. Therefore, this type of investment involves the risk that the invested capital may fluctuate. Moreover, the monetary fund mentioned in this document does not rely on external support to guarantee its liquidity or stabilize its net asset value per share. Investment in a monetary fund involves a capital risk borne by the investor. The Prospectus and the Key Information Document of the monetary fund hereby presented are available on the Internet site www.bcee-am.lu. In this report, particular attention was brought to the